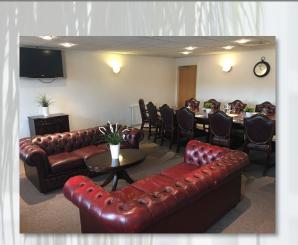

### **BOARDROOM SUITE**

- Seats 12, plus soft seating
- WiFi
- Air conditioning
- TV, projector, flipchart
- Filtered water
- Refreshments available
- Catering available

£30 per hr, £100 half day, £200 all day