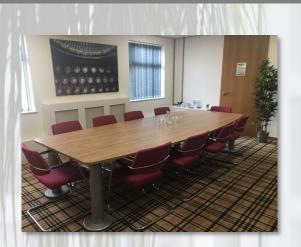

### **BOARDROOM SUITE**

- Seats 12, plus soft seating
- WiFi
- Air conditioning
- TV, projector, flipchart
- Filtered water
- Refreshments available
- Catering available

£30 per hr, £100 half day, £200 all day