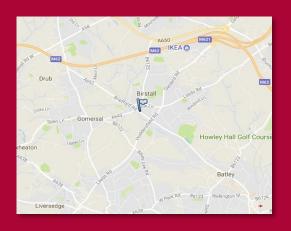

Birstall is a small market town with a good range of local amenities including banks, shops and restaurants.

- 2 miles from J27 of M62, 20 mins from Leeds city centre.
- 5 mins walk from Birstall bus hub
- Free private car park at side and rear of building.
  On street parking also available.